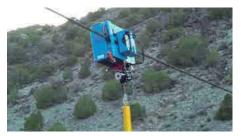

## General

The Cable Fox Model (CFX) is HyQuest Solutions latest technology for towing an ADCP or setting up a radar system temporarily for measuring water fl ow. What distinguishes the CFX from other cableway systems, is its ability to operate on any new or existing cableway diameters from 10mm (3/8") to 32mm (1-1/4") without the need for any additional accessories.

The CFX is easily carried and can operate wirelessly up to 400 metres (1,312 feet), thereby keeping the operator in a safe position, away from any hazards presented by flood waters.

The CFX is a portable unit with low power consumption allowing the user to gauge several sites in the same day.

## Features

- Variable traversing speed up to 0.6m/ sec (2ft/sec)
- Hoist attachment to adjust 12.2m (40ft.) tether line to ADCP trimaran/ board.
- Encoder for distance measurement across stream section
- Low power consumption