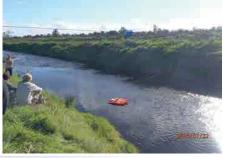

## General

The Cable Fox Model (CFX) is HyQuest Solutions latest technology for towing an ADCP or setting up a radar system temporarily for measuring water fl ow. What distinguishes the CFX from other cableway systems, is its ability to operate on any new or existing cableway diameters from 10mm (3/8") to 32mm (1-1/4") without the need for any additional accessories.

The CFX is easily carried and can operate wirelessly up to 400 metres (1,312 feet), thereby keeping the operator in a safe position, away from any hazards presented by flood waters.

The CFX is a portable unit with low power consumption allowing the user to gauge several sites in the same day.