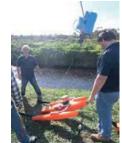

## General

The Cable Fox Model (CFX) is HyQuest Solutions latest technology for towing an ADCP or setting up a radar system temporarily for measuring water fl ow. What distinguishes the CFX from other cableway systems, is its ability to operate on any new or existing cableway diameters from 10mm (3/8") to 32mm (1-1/4") without the need for any additional accessories.

The CFX is easily carried and can operate wirelessly up to 400 metres (1,312 feet), thereby keeping the operator in a safe position, away from any hazards presented by flood waters.

The CFX is a portable unit with low power consumption allowing the user to gauge several sites in the same day.

## Hoist (Optional)

- Lifting Capacity 100 Kg (220 lbs)
- Power Requirements Uses the above Cable Fox power (12V 18Ah) Separate internal 30A auto reset fuse
- Cable Synthetic Rope 12.2m (40ft)